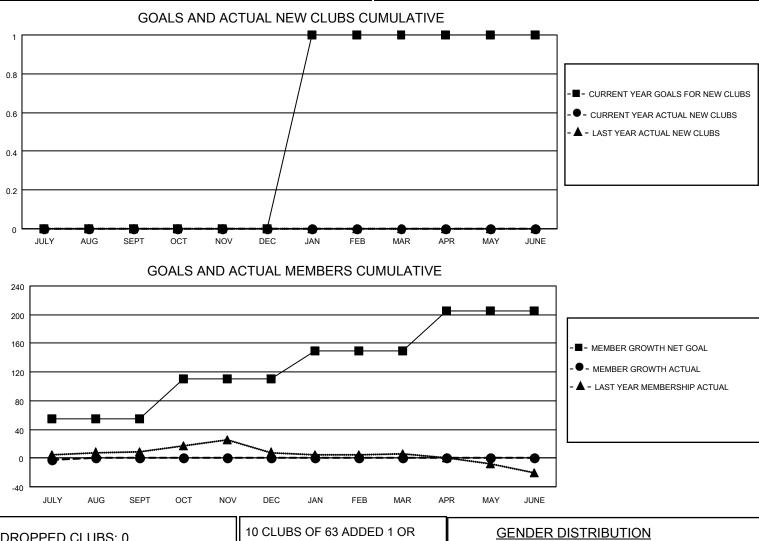

## LOCATION AUSTRALIA

District 201V2

Results as of: 7/31/2023

| Clubs                 |               |           |               | Members               |                           |                         |                                                    |
|-----------------------|---------------|-----------|---------------|-----------------------|---------------------------|-------------------------|----------------------------------------------------|
| RESULTS FOR 2023-2024 |               |           |               | RESULTS FOR 2023-2024 |                           |                         |                                                    |
| QUARTER               | NEW CLUB GOAL | NEW CLUBS | DROPPED CLUBS | QUARTER               | MEMBER GROWTH NET<br>GOAL | MEMBER GROWTH<br>ACTUAL | DROPPED<br>MEMBERS ACTUAL<br>(including transfers) |
| JULY/AUG/SEPT         | 0             | 0         | 0             | JULY/AUG/SEF          | РТ 55                     | 17                      | 19                                                 |
| OCT/NOV/DEC           | 0             | 0         | 0             | OCT/NOV/DEC           | 55                        | 0                       | 0                                                  |
| JAN/FEB/MAR           | 1             | 0         | 0             | JAN/FEB/MAR           | 40                        | 0                       | 0                                                  |
| APR/MAY/JUNE          | 0             | 0         | 0             | APR/MAY/JUNE          | 55                        | 0                       | 0                                                  |